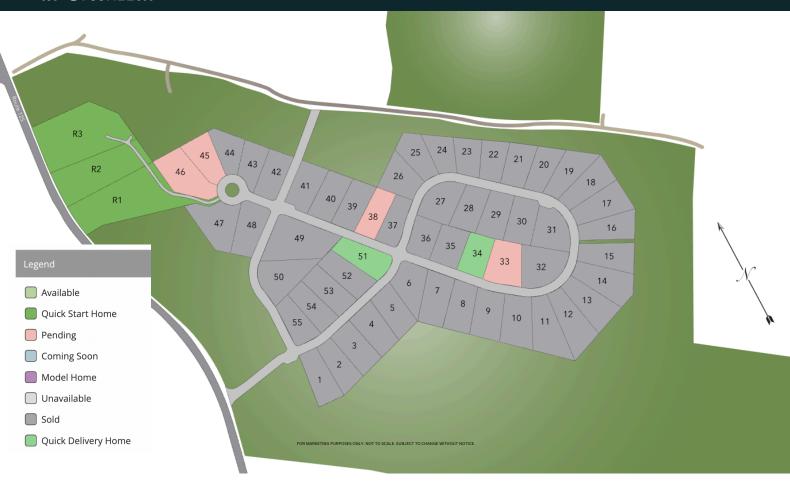

## LOT INFORMATION

Michelle Normandin, REALTOR® mnormandin@thegovegroup.com | 603-996-1261

| Lot # | Acres | Premium | Status | Lot Type            | Plan                  |
|-------|-------|---------|--------|---------------------|-----------------------|
| 1     | 1.02  | None    | Sold   | Outside Lot         | Kinzie Emma           |
| 2     | 0.91  | None    | Sold   | Walkout Outside Lot | Audra Jean            |
| 3     | 1.03  | None    | Sold   | Walkout Outside Lot | Kinzie Emma           |
| 4     | 1.04  | None    | Sold   | Walkout Outside Lot | Barbara Ann - Revised |
| 5     | 1.00  | None    | Sold   | Walkout Outside Lot | Vicki Leigh Premier   |
| 6     | 1.00  | None    | Sold   | Walkout Outside Lot | Emma Julia            |
| 7     | 1.11  | N/A     | Sold   | Walkout Outside Lot | Sharon Catherine      |

pricing and availability subject to change without notice. updated 3/3/25

| Lot # | Acres | Premium       | Status          | Lot Type                      | Plan                 |
|-------|-------|---------------|-----------------|-------------------------------|----------------------|
| 8     | 1.00  | N/A           | Sold            | Walkout Outside Lot           | Vicki Leigh/Colonial |
| 9     | 1.11  | N/A           | Sold            | Walkout Outside Lot           | Elena Rose/Colonial  |
| 10    | 1.20  | N/A           | Sold            | Walkout Outside Lot           | Jessica Lynn         |
| 11    | 1.30  | \$25K         | Sold            | Walkout Outside Lot           | Christina Marie      |
| 12    | 1.28  | \$25K         | Sold            | Walkout Outside Lot           | Barbara Ann          |
| 13    | 1.17  | N/A           | Sold            | Walkout Outside Lot           | Karin Jeanne/Ranch   |
| 14    | 1.25  | N/A           | Sold            | Walkout Outside Lot           | Christina Marie/Cape |
| 15    | 1.07  | \$25K         | Sold            | Walkout Outside Lot           | Vicki Leigh Premier  |
| 16    | 1.07  | \$20K         | Sold            | Walkout Outside Lot           | Felicia Frances      |
| 17    | 1.14  | \$15K         | Sold            | Outside Lot                   | Elena Rose           |
| 18    | 1.05  | \$25K         | Sold            | Outside Lot                   | Christina Marie      |
| 19    | 1.00  | \$25K         | Sold            | Outside Lot                   | Felicia Frances      |
| 20    | 0.85  | \$25K         | Sold            | Outside Lot                   | Audra Jean-Revised   |
| 21    | 0.89  | \$25K         | Sold            | Outside Lot                   | Felicia Frances      |
| 22    | 0.78  | \$25K         | Sold            | Outside Lot                   | Karin Jeanne         |
| 23    | 0.75  | N/A           | Sold            | Outside Lot                   | Christina Marie/Cape |
| 24    | 0.73  | N/A           | Sold            | Outside Lot                   | Felicia Frances/Cape |
| 25    | 0.90  | \$25K         | Sold            | Outside Lot                   | Barbara Ann          |
| 26    | 0.97  | \$25K         | Sold            | Outside Lot                   | Christina Marie      |
| 27    | 1.07  | N/A           | Sold            | Walkout Inside Lot            | Jessica Lynn         |
| 28    | 0.92  | N/A           | Sold            | Walkout Inside Lot            | Vicki Leigh          |
| 29    | 0.97  | N/A           | Sold            | Walkout Inside Lot            | Sharon Catherine     |
| 30    | 0.98  | N/A           | Sold            | Walkout Inside Lot            | Emma Julia           |
|       |       | pricing and a | vailahility cub | iect to change without notice | n undated 2/2/25     |

pricing and availability subject to change without notice. updated 3/3/25

| Lot # | Acres                                                                    | Premium | Status    | Lot Type           | Plan                     |  |
|-------|--------------------------------------------------------------------------|---------|-----------|--------------------|--------------------------|--|
| 31    | 1.04                                                                     | N/A     | Sold      | Walkout Inside Lot | Elena Rose               |  |
| 32    | 1.24                                                                     | N/A     | Sold      | Inside Lot         | Sharon Catherine Premier |  |
| 33    | 1.12                                                                     | N/A     | Pending   | Inside Lot         | Sharon Catherine Gambrel |  |
| 34    | 0.87                                                                     | N/A     | Available | Patio Lot          | Vicki Leigh Gambrel      |  |
| 35    | 0.89                                                                     | N/A     | Sold      | Inside Lot         | Modified Jessica Lynn    |  |
| 36    | 0.79                                                                     | N/A     | Closed    | View - Patio Lot   | Elena Rose- 4 Bedroom    |  |
| 37    | 0.82                                                                     | N/A     | Closed    | View- Patio Lot    | Jessica Lynn- 4 Bedroom  |  |
| 38    | 0.84                                                                     | N/A     | Pending   | View Lot           | Christina Marie          |  |
| 39    | 0.97                                                                     | N/A     | Sold      | View Lot           | Custom Cape              |  |
| 40    | 0.99                                                                     | \$25K   | Sold      | View Lot           | Felicia Frances          |  |
| 41    | 1.00                                                                     | \$25K   | Sold      | View Lot           | Barbara Ann              |  |
| 42    | 0.93                                                                     | TBD     | Sold      | View Lot           | Sharon Catherine         |  |
| 43    | 0.74                                                                     | N/A     | Sold      | Patio Lot          | Vicki Leigh- 4 Bedroom   |  |
| 44    | 0.80                                                                     | N/A     | Sold      | Cul-de-sac Walkout | Jessica Lynn             |  |
| 45    | 0.94                                                                     | N/A     | Pending   | Cul-de-sac Walkout | Elena Rose               |  |
| 46    | 1.38                                                                     | N/A     | Pending   | Walkout Lot - Deck | Sharon Catherine         |  |
| 47    | 1.35                                                                     | N/A     | Sold      | Cul-de-sac Walkout | Jessica Lynn             |  |
| 48    | 1.11                                                                     | \$25k   | Sold      | Cul-de-sac Walkout | Audra Jean               |  |
| 49    | 1.88                                                                     | None    | Sold      | Inside Lot         | Sharon Catherine         |  |
| 50    | 1.33                                                                     | None    | Sold      | Inside Lot         | Vicki Leigh              |  |
| 51    | 1.03                                                                     | None    | Available | Walkout Lot- Deck  | Colonial                 |  |
| 52    | 1.02                                                                     | None    | Sold      | Inside Lot         | Audra Jean               |  |
| 53    | 1.00                                                                     | None    | Sold      | Inside Lot         | Emma Julia               |  |
|       | prising and availability gubicat to abanga without notice, undeted a/a/a |         |           |                    |                          |  |

pricing and availability subject to change without notice. updated 3/3/25

| Lot #          | Acres | Premium | Status    | Lot Type     | Plan               |
|----------------|-------|---------|-----------|--------------|--------------------|
| 54             | 0.90  | None    | Sold      | Inside Lot   | Felicia Frances    |
| 55             | 0.88  | None    | Sold      | Inside Lot   | Audra Jean II      |
| R1             | 3.41  | TBD     | Available | Shared Drive | 4 Bedroom Colonial |
| R2             | 2.45  | TBD     | Available | Shared Drive | 4 Bedroom Colonial |
| R <sub>3</sub> | 3.41  | TBD     | Available | Shared Drive | 4 Bedroom Colonial |
|                |       |         |           |              |                    |
|                |       |         |           |              |                    |